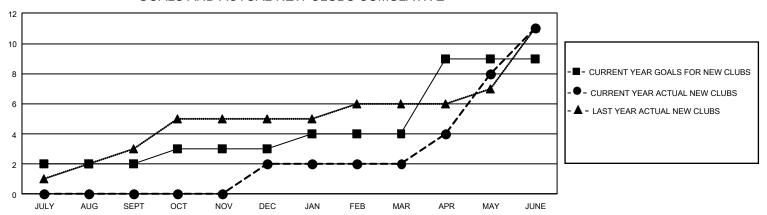

## GMT Constitutional Area 3, Group H

REPORT DOES NOT INCLUDE CLUBS IN UNDISTRICTED AREAS.

| Clubs         |               |             |               | Members               |                        |                         |                                                    |  |
|---------------|---------------|-------------|---------------|-----------------------|------------------------|-------------------------|----------------------------------------------------|--|
|               | RESULTS FOR   | R 2020-2021 |               | RESULTS FOR 2020-2021 |                        |                         |                                                    |  |
| QUARTER       | NEW CLUB GOAL | NEW CLUBS   | DROPPED CLUBS | QUARTER MEME          | BER GROWTH NET<br>GOAL | MEMBER GROWTH<br>ACTUAL | DROPPED<br>MEMBERS ACTUAL<br>(including transfers) |  |
| JULY/AUG/SEPT | 6             | 0           | 5             | JULY/AUG/SEPT         | 208                    | 142                     | 411                                                |  |
| OCT/NOV/DEC   | 3             | 2           | 0             | OCT/NOV/DEC           | 383                    | 525                     | 466                                                |  |
| JAN/FEB/MAR   | 3             | 0           | 17            | JAN/FEB/MAR           | 388                    | 107                     | 593                                                |  |
| APR/MAY/JUNE  | 15            | 9           | 5             | APR/MAY/JUNE          | 528                    | 716                     | 587                                                |  |

## GOALS AND ACTUAL NEW CLUBS CUMULATIVE