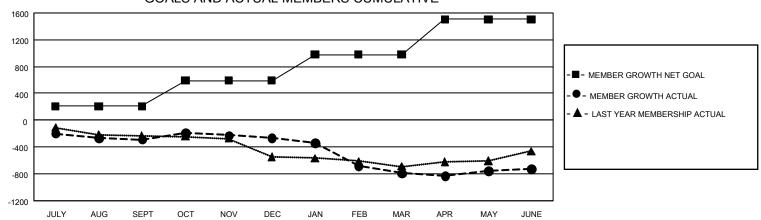

## GMT Constitutional Area 3, Group H

REPORT DOES NOT INCLUDE CLUBS IN UNDISTRICTED AREAS.

| Clubs         |               |             |               | Members               |                        |                         |                                                    |  |
|---------------|---------------|-------------|---------------|-----------------------|------------------------|-------------------------|----------------------------------------------------|--|
|               | RESULTS FOR   | R 2020-2021 |               | RESULTS FOR 2020-2021 |                        |                         |                                                    |  |
| QUARTER       | NEW CLUB GOAL | NEW CLUBS   | DROPPED CLUBS | QUARTER MEME          | BER GROWTH NET<br>GOAL | MEMBER GROWTH<br>ACTUAL | DROPPED<br>MEMBERS ACTUAL<br>(including transfers) |  |
| JULY/AUG/SEPT | 6             | 0           | 5             | JULY/AUG/SEPT         | 208                    | 142                     | 411                                                |  |
| OCT/NOV/DEC   | 3             | 2           | 0             | OCT/NOV/DEC           | 383                    | 525                     | 466                                                |  |
| JAN/FEB/MAR   | 3             | 0           | 17            | JAN/FEB/MAR           | 388                    | 107                     | 593                                                |  |
| APR/MAY/JUNE  | 15            | 9           | 5             | APR/MAY/JUNE          | 528                    | 716                     | 587                                                |  |

## GOALS AND ACTUAL MEMBERS CUMULATIVE

| DROPPED CLUBS: 27  |       | 262 CLUBS OF 515 ADDED 1 OR MORE | GENDER DISTRIBUTION             |                |       |
|--------------------|-------|----------------------------------|---------------------------------|----------------|-------|
|                    |       | NEW MEMBERS                      | MALE 7,525 (50.64               |                |       |
|                    |       |                                  | FEMALE                          | 7,335 (49.36%) |       |
| DROPPED MEMBERS    |       |                                  |                                 |                |       |
| DECEASED           | 203   | CLICK HERE FOR CUMULATIVE        | TOTAL FAMILY UNIT MEMBERS       |                | 7,640 |
| CLUB CANCELLED 341 |       | MEMBERSHIP DATA                  |                                 |                |       |
| OTHER              | 1,513 |                                  | FAMILY MEMBERS PAYING HALF DUES |                | 3,900 |
| TOTAL              | 2,057 |                                  |                                 |                |       |